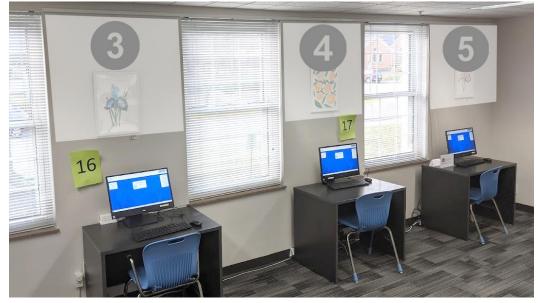

#### **DISPLAY SPACES 3-5: NONFICTION PUBLIC COMPUTER AREA**

Three wall spaces for three works, shown below.

- > **2** Unavailable.
- ➤ ③ 43 inches wide x 40 inches long.
- > 4 43 inches wide x 40 inches long.
- > 5 50 inches wide x 40 inches long.