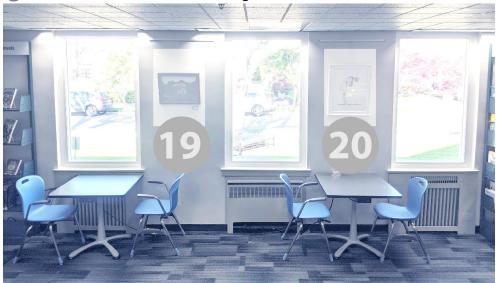

#### DISPLAY SPACES 19-20: GRAPHIC NOVEL AREA

Seven wall spaces for multiple works (dependent on sizes), shown below.

- 19 32 inches wide x 40 inches long.
- 20 32 inches wide x 40 inches long.