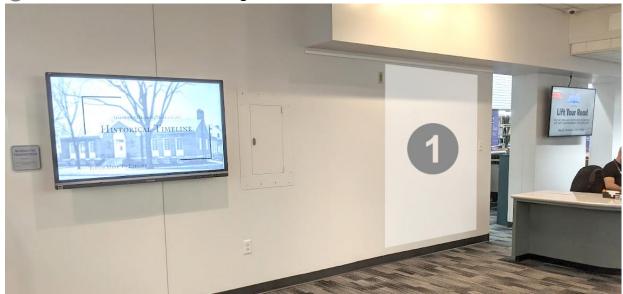

### **DISPLAY SPACE 1: NONFICTION ENTRANCE**

One wall space for **featured work** that introduces your exhibition, shown below.

Bio & contact information posted next to your work can be produced by the library.

> (1 - 63 inches wide x 72 inches long.)