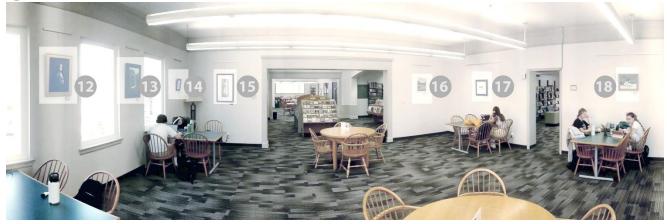

#### DISPLAY SPACES 12-18: QUIET STUDY ROOM

Seven wall spaces for multiple works (dependent on sizes), shown below.

- > (2) 24 inches wide x 40 inches long.
- ➤ 13 24 inches wide x 40 inches long.
- 14 24 inches wide x 40 inches long.
- 15 32 inches wide x 50 inches long.
- $\succ$  16 40 inches wide x 50 inches long.
- ➤ 10 50 inches wide x 40 inches long.
- 18 50 inches wide x 40 inches long.