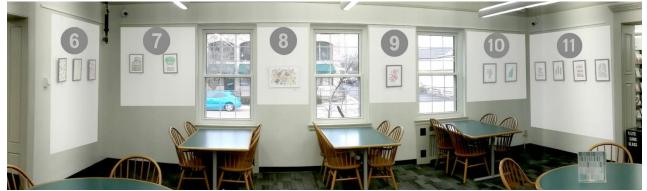

#### DISPLAY SPACES 6-11: NONFICTION STUDY AREA

Six wall spaces for multiple works (dependent on sizes), shown below.

- $\succ$  6 64 inches wide x 65 inches long.
- O 60 inches wide x 50 inches long.
- > 8 35 inches wide x 50 inches long.
- ➤ ⑨ 35 inches wide x 50 inches long.
- $\succ$  10 60 inches wide x 50 inches long.
- > (1) 81 inches wide x 65 inches long.