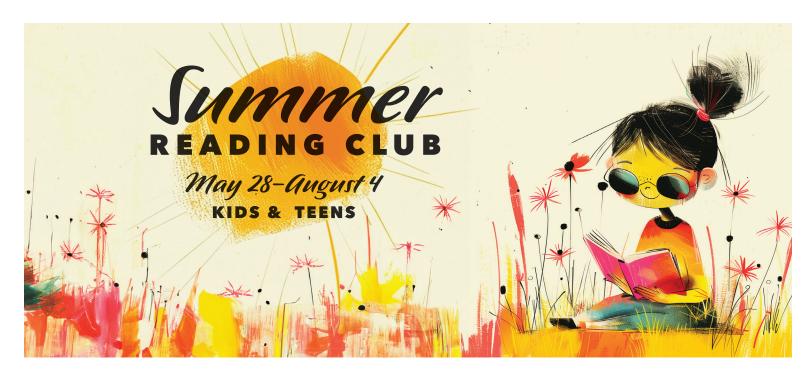

## **POINTS TRACKER**

Use this sheet to help you keep track of your points in between logging into Beanstack to enter for prizes.

Note: All tickets must be entered in the Beanstack app by midnight on July 28th to be considered in the prize drawing.

## WAYS TO EARN POINTS

- 1. Read!
- 2. Weekly Challenges (See Beanstack for details)
- 3. Attend Programs

Color in the candles to help keep track of your reading. For example, if you are tracking books, you could color a candle for each book read. If you are tracking minutes, you could color a candle for each 15 minutes you read. Do what works best for you!